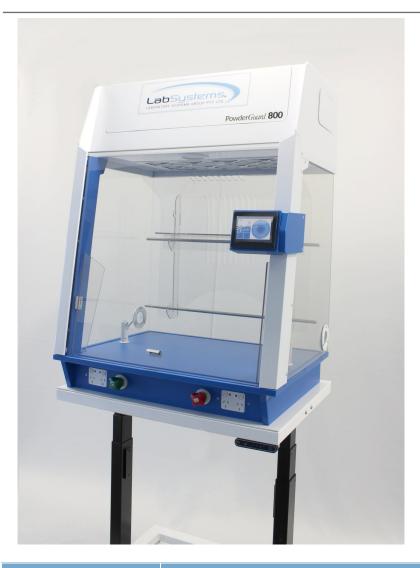

### **Optional Features**

- Polypropylene sink & drain
- Gas, water & GPO services (with base option—as shown)
- Custom base inserts
- Mobile under bench
- Electric height-adjustable bench (shown)

| DIMENSIONS      | PowderGuard 800™ | PowderGuard 1200™ |
|-----------------|------------------|-------------------|
| HEIGHT—EXTERNAL | 1000mm           | 1000mm            |
| WIDTH—EXTERNAL  | 805mm            | 1205mm            |
| DEPTH—EXTERNAL  | 600mm            | 600mm             |