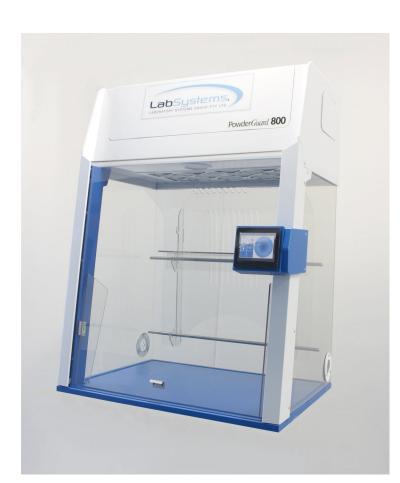

# **Ductless Fume Cupboard**

The PowderGuard™ ductless fume cupboard is the perfect solution for the handling of low-toxicity powders, substances and chemicals within a safe, contained environment. Ideal for weighing and manipulation of pharmaceutical powders, the PowderGuard™ protects the operator from hazardous compounds using an advanced HEPA filtration system. The PowderGuard™ requires no ducting, allowing for portability, and features a state-of-the-art control system that alerts user to low airflow and filter replacement needs.

The PowderGuard<sup>™</sup> is designed and manufactured in Australia, and is available in a variety of sizes to suit your needs. A number of optional features are available, including the addition of carbon filtration. The PowderGuard<sup>™</sup> recirculating cabinet has been rigorously tested to ensure the safety of you and your laboratory.

#### **Features**

- Filtered, ductless design
- Designed & made in Australia
- Compact & modern for smaller environments
- Minimal installation
- Low airflow & filter replacement alarm
- Features HEPA filtration system
- Safe & simple pre-filter replacement process
- LED lighting